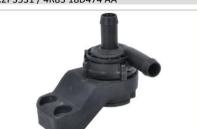

LR073694 / LR105975

81984

AUDI A4 (8W2, 8W5, B9) 15> A5 (8\_ ,8F7) 07> A5 (F53, F5A, F57) 16> A7 (4GA, 4GF) 10>

4H0965569A

81986

JAGUAR XK ( J43 ) 06> XK 8 (QDV, QEV) 96>

4R83 18D474 AA / C2P3531

• 8<u>198</u>7

81988

81989

TESLA MODEL S (5YJS) 12>14

600736700E

JAGUAR XK (\_J43\_) 06> XK 8 (QDV,QEV)

C2P3531 / 4R83 18D474 AA

AUDI A3 (8VA, 8VS, 8V7, 8VK, 8VF, 8VM) 13> A3 (8YA, 8YS) 20> Q3 (F3B, F3N) 18>

04L965567