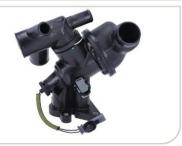

LR073694 / LR105975

81984

AUDI A4 (8W2, 8W5, B9) 15> A5 (8\_ ,8F7) 07> A5 (F53, F5A, F57) 16> A7 (4GA, 4GF) 10>

4H0965569A

81986

JAGUAR XK ( J43 ) 06> XK 8 (QDV, QEV) 96>

4R83 18D474 AA / C2P3531

• 8<u>198</u>7