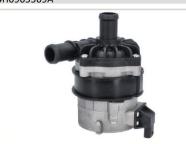

81988

81989

TESLA MODEL S (5YJS) 12>14

600736700E

JAGUAR XK (\_J43\_) 06> XK 8 (QDV,QEV)

C2P3531 / 4R83 18D474 AA

AUDI A3 (8VA, 8VS, 8V7, 8VK, 8VF, 8VM) 13> A3 (8YA, 8YS) 20> Q3 (F3B, F3N) 18>

04L965567