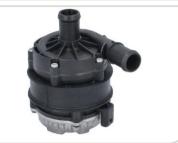

LR073694 / LR105975

81984

AUDI A4 (8W2, 8W5, B9) 15> A5 (8\_ ,8F7) 07> A5 (F53, F5A, F57) 16> A7 (4GA, 4GF) 10>

4H0965569A

81986

JAGUAR XK ( J43 ) 06> XK 8 (QDV, QEV) 96>

4R83 18D474 AA / C2P3531

• 8<u>198</u>7

81988

81989

TESLA MODEL S (5YJS) 12>14

600736700E

JAGUAR XK (\_J43\_) 06> XK 8 (QDV,QEV)

C2P3531 / 4R83 18D474 AA

AUDI A3 (8VA, 8VS, 8V7, 8VK, 8VF, 8VM) 13> A3 (8YA, 8YS) 20> Q3 (F3B, F3N) 18>

04L965567