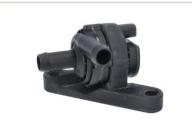

06C121601B

SKODA SUPERB (3T4, 3T5) 08>;VW CC (358) 11>;VW MULTIVAN VI (SG\_) 15>

1K0965561B

• 81996

VW MULTIVAN V (7HM, 7HN, 7HF, 7EF, 7EM, 7EN) 03> TRANSPORTER V (7H\_, 7E\_) 03>

7H0965561A

81997

AUDI A3 (8P1, 8PA, 8P7) 03>;SKODA OCTAVIA II (1Z3, 1Z5) 04>;SKODA YETI (5L) 09>