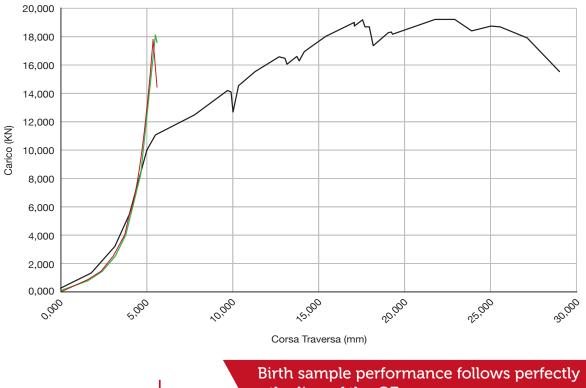

#### Compression test chart

| M   | Metodo : COMPRESSIONE |       |        |                                   |       |         |             |           |             |           |             |                |  |
|-----|-----------------------|-------|--------|-----------------------------------|-------|---------|-------------|-----------|-------------|-----------|-------------|----------------|--|
| No  | ome del l             | Log : | 51136  | Serie : Visualizza Tutte le Serie |       |         |             |           |             |           |             |                |  |
|     | Serie                 |       | Codice | Data                              | Fm    | Str(Fm) | Str(F), 1,5 | Str(F), 3 | Str(F), 4,5 | Str(F), 6 | Str(F), 7,5 | NOTE           |  |
|     |                       |       |        |                                   | kN    | mm      | mm          | mm        | mm          | mm        | mm          |                |  |
| ▶   | 72                    | 2     | 51135  | 18/08/2020                        | 18,29 | 5,6     | 2,4         | 3,4       | 3,9         | 4,3       | 4,5         | 0.E            |  |
| ▶ [ | 72                    | 1     | 51135  | 18/08/2020                        | 17,86 | 5,4     | 2,4         | 3,3       | 3,8         | 4,2       | 4,5         | ORIGINAL BIRTH |  |
| ▶   | 43                    | 1     | 51136  | 07/07/2020                        | 19,29 | 22,4    | 2,0         | 3,1       | 3,7         | 4,1       | 4,5         | COMPETITOR     |  |

the line of the OE one.

Don't forget! Besides strut mounts, **Original Birth** offers a **wide range of products**: coolant system components, steering and suspension parts, engine mounts, strut mounts, gear box mounts, axle and steering boots, wheel hubs, pedals, EGR Valves and much more.