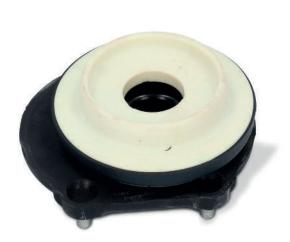

#### What is it?

A **Strut mount** is a part of the suspension which completes the shock absorber. It is an anti-vibration part in rubber-metal material which ensures the vehicle stability, performance and comfort.

### What is its function?

A strut mounts are designed to connect the chassis to the shock absorber in order to improve the comfort while driving without any vibration or noise. A strut mount manufactured with the same technical standards of OE Manufacturer contributes to the correct work of shock absorbers and their durability.