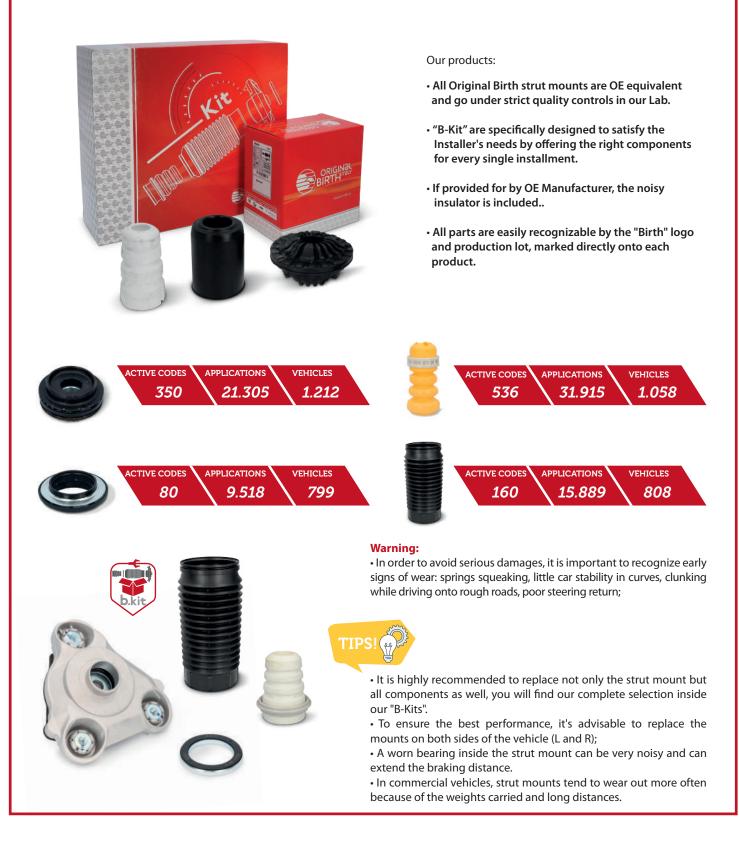

## STRUT MOUNT

#### What is it?

A **Strut mount** is a part of the suspension which completes the shock absorber. It is an anti-vibration part in rubber-metal material which ensures the vehicle stability, performance and comfort.

Most mounts are provided with integrated bearing, supporting the steering.

### What is its function?

A strut mounts are designed to connect the chassis to the shock absorber in order to improve the comfort while driving without any vibration or noise. A strut mount manufactured with the same technical standards of OE Manufacturer contributes to the correct work of shock absorbers and their durability.

### Our Range

Original Birth offers one of the widest range of strut mounts and its components. Apart from strut mounts the range includes bearings, boots and buffers. The range is constantly updating and covers almost the entire European car park. Moreover, Original Birth offers also a complete solution, "B-Kit", including in one single package all necessary components which allow the installer to carry on a full repair saving time and resources.

#### **Original Birth's Strut Mount Pros:**

• Original Birth use only first quality raw material, purchased exclusively in Italy from leader companies.

• Dimension and number of balls and rollers inside the shockabsorber bearing cages, follow the OE product design;

• All plastic and rubber gaskets used to fix the bearing, are manufactured by Original Birth internally through high-tech machines and technology (100% Made in Italy);

• Our rubber production department makes Buffers (in rubber or PUR); Boots (in termoplastic or nitrile rubber) and noisy insulators if provided by OE Manufacturer, all branded "Birth" Made in Italy;