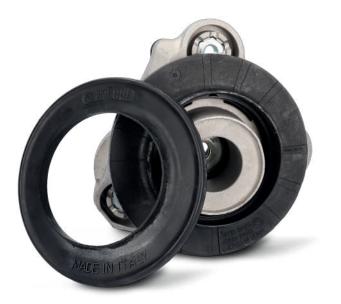

### Our Range

Original Birth offers one of the widest range of strut mounts and its components. Apart from strut mounts the range includes bearings, boots and buffers. The range is constantly updating and covers almost the entire European car park. Moreover, Original Birth offers also a complete solution, "B-Kit", including in one single package all necessary components which allow the installer to carry on a full repair saving time and resources.

• All plastic and rubber gaskets used to fix the bearing, are manufactured by Original Birth internally through high-tech machines and technology (100% Made in Italy);

• Our rubber production department makes Buffers (in rubber or PUR); Boots (in termoplastic or nitrile rubber) and noisy insulators if provided by OE Manufacturer, all branded "Birth" Made in Italy;