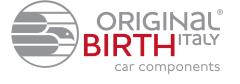

#### What is it?

A **Strut mount** is a part of the suspension which completes the shock absorber. It is an anti-vibration part in rubber-metal material which ensures the vehicle stability, performance and comfort.

Most mounts are provided with integrated bearing, supporting the steering.

### What is its function?

A strut mounts are designed to connect the chassis to the shock absorber in order to improve the comfort while driving without any vibration or noise. A strut mount manufactured with the same technical standards of OE Manufacturer contributes to the correct work of shock absorbers and their durability.